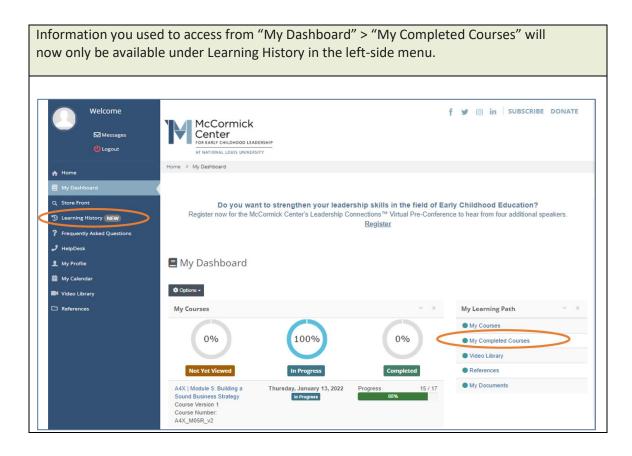

## **UPDATES INCLUDE:**

• "Learning History" replaces "My Completed Courses", and is now listed in the left-side menu.

 Relocation of profile, message, notification, FAQs, and help icons from upper right to upper left-side menu.